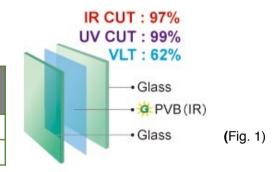

G Glass is laminated glass with our PVB film between the glasses. Normally, the laminated glass is no helpful for heat insulation. But our film includes UV absorber, IR absorber, weather ability stabilizer which has the features of high level of anti-heat, transmittance and avoid explosion.

Fig.1 is the example of laminated glass.